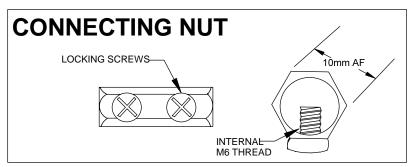

TITLE

| SIZE : A4   | DATE: 28/01/11 | DWG NO : SD 844 |
|-------------|----------------|-----------------|
| SCALE : NTS | DRAWING BY R.B | REV: 00         |