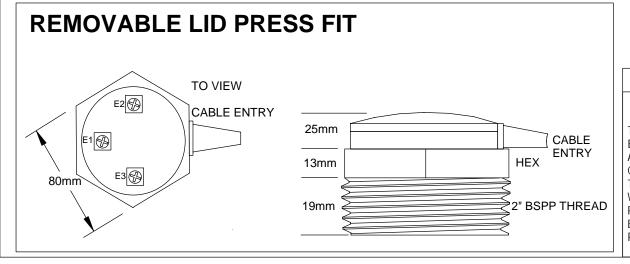

TITLE

| SIZE : A4   | DATE: 28/01/11 | DWG NO : SD 844 |
|-------------|----------------|-----------------|
| SCALE : NTS | DRAWING BY R.B | REV: 00         |