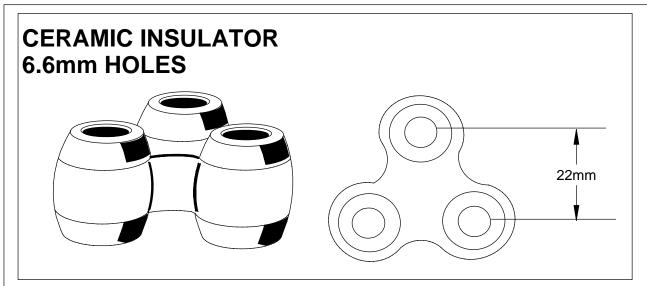

TITLE

| SIZE : A4   | DATE: 28/01/11 | DWG NO : SD 844 |
|-------------|----------------|-----------------|
| SCALE : NTS | DRAWING BY R.B | REV: 00         |