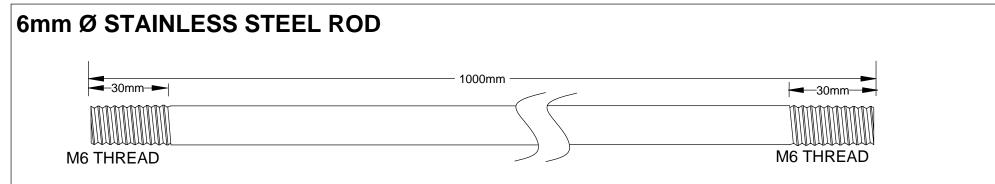

TITLE

| SIZE : A4   | DATE: 28/01/11 | DWG NO : SD 844 |
|-------------|----------------|-----------------|
| SCALE : NTS | DRAWING BY R.B | REV: 00         |